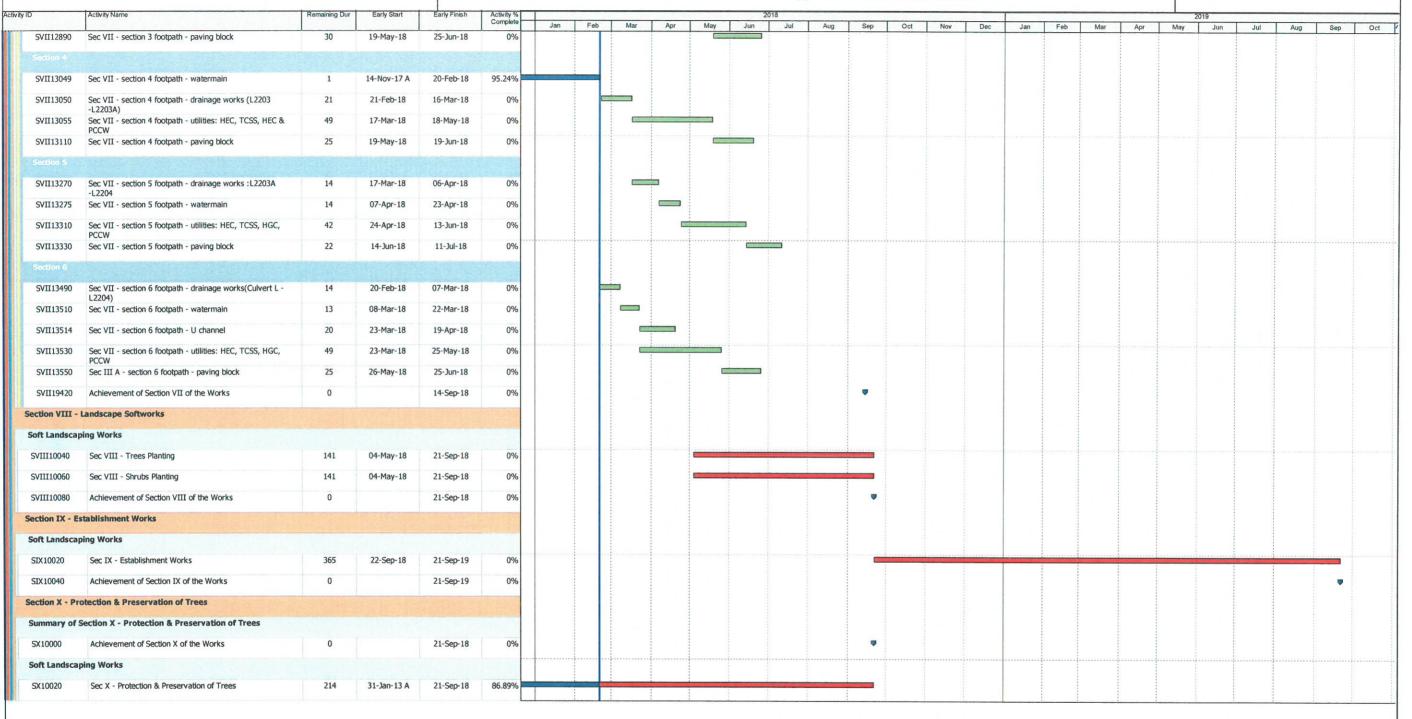

Page: 3 / 7

|                |                                                                                                                           |               |             |              |                        | Central - wan Chai Bypass at wan Chai West                                                 |         |
|----------------|---------------------------------------------------------------------------------------------------------------------------|---------------|-------------|--------------|------------------------|--------------------------------------------------------------------------------------------|---------|
| tyID           | Activity Name                                                                                                             | Remaining Dur | Early Start | Early Finish | Activity %<br>Complete | 2018 2019  Jan Feb Mar Apr May Jun Jul Aug Sep Oct Nov Dec Jan Feb Mar Apr May Jun Jul Aug |         |
| SIIIA13450     | Sec III A - roadwork and utilities section 6 carriageway -                                                                | 18            | 07-Mar-18   | 27-Mar-18    | 0%                     | Jan Feb Mar Apr May Jun Jul Aug Sep Oct Nov Dec Jan Feb Mar Apr May Jun Jul Aug            | Sep Oct |
| SIIIA13470     | road kerb & formation Sec III A - roadwork and utilities section 6 carriageway -                                          | 7             | 28-Mar-18   | 09-Apr-18    | 0%                     |                                                                                            |         |
| SIIIA13570     | black top Achievement of Section IIIA of the Works                                                                        | 0             |             | 08-Sep-18    | 0%                     |                                                                                            |         |
| Section V - Re | maining At-Grade Road & Road P2                                                                                           |               |             |              |                        |                                                                                            |         |
| Roadwork &     | Utilities                                                                                                                 |               |             |              |                        |                                                                                            |         |
| Section 1 (L1  | 504 - L1900)                                                                                                              |               |             |              |                        |                                                                                            |         |
|                |                                                                                                                           | 0             | 20 Feb 10*  | 20 F-h 10    | 004                    |                                                                                            |         |
| SV12456        | Sec V-Roadwork & Utilities Section 1 - implementation of<br>TTA stage 5E (closure of slow lane at northbound of Expo      | 0             | 20-Feb-18*  | 20-Feb-18    | 0%                     |                                                                                            |         |
| SV12460        | Sec V - Roadwork & Utilities Section 1 - drinage works (L1902 - L1900)                                                    | 15            | 20-Feb-18   | 08-Mar-18    | 0%                     |                                                                                            |         |
| SV12462        | Sec V - Roadwork & Utilities Section 1 - gully pipe (L1902 -<br>L1900)                                                    | 6             | 09-Mar-18   | 15-Mar-18    | 0%                     |                                                                                            |         |
| SV12464        | Sec V - Roadwork & Utilities Section 1 - temp. reinstatement<br>to match with existing Expo Drive                         | 14            | 16-Mar-18   | 04-Apr-18    | 0%                     |                                                                                            |         |
| SV12466        | Sec V - Section 1 - Modification to 2nd stage ITA (V.O. 50):<br>closure of northbound and maintain one lane at southbound | 1             | 14-Jul-18   | 14-Jul-18    | 0%                     | '                                                                                          |         |
| SV12468        | Sec V - Roadwork & Utilities Section 1 Carriageway -<br>breaking existing asphalt                                         | 7             | 16-Jul-18   | 23-Jul-18    | 0%                     |                                                                                            |         |
| SV12490        | Sec V - Roadwork & Utilities Section 1 Carriageway - Road<br>kerb & formation                                             | 10            | 24-Jul-18   | 03-Aug-18    | 0%                     |                                                                                            |         |
| SV12520        | Sec V - Roadwork & Utilities Section 1 Carriageway - Black<br>top                                                         | 7             | 04-Aug-18   | 11-Aug-18    | 0%                     |                                                                                            |         |
| SV12522        | Sec V - Section 1 - Implementation of TTA for road closure                                                                | 3             | 13-Aug-18   | 15-Aug-18    | 0%                     |                                                                                            |         |
| SV12524        | of northbound and southbound of Expo Drive Sec V - Section 1 - Northbound & Southbound of Expo Drive :                    | 14            | 16-Aug-18   | 31-Aug-18    | 0%                     |                                                                                            |         |
| SV12526        | breaking asphalt<br>Sec V - Section 1 - Northbound & Southbound of Expo Drive :                                           | 14            | 01-Sep-18   | 17-Sep-18    | 0%                     |                                                                                            |         |
| SV12528        | road kerb & formation<br>Sec V - Section 1 - Northbound & Southbound of Expo Drive :                                      | 7             | 18-Sep-18   | 26-Sep-18    | 0%                     |                                                                                            |         |
| SV12570        | black top<br>Sec V - Roadwork & Utilities Section 1 footpath -                                                            | 12            | 29-Dec-17 A | 05-Mar-18    | 60%                    |                                                                                            |         |
| SV12580        | utilities:TCSS Sec V - Roadwork & Utilities Section 1 footpath - paving                                                   | 29            | 06-Mar-18   | 12-Apr-18    | 0%                     |                                                                                            |         |
| Section 2 ( L1 | block                                                                                                                     |               |             |              |                        |                                                                                            |         |
|                |                                                                                                                           | 0             | 04.7 40.4   | 20 1 40 4    | 1000                   |                                                                                            |         |
| SV12624        | Sec V - Roadwork & Utilities Section 1 Carriageway - road<br>kerb & formation                                             | 0             | 04-Jan-18 A | 30-Jan-18 A  | 100%                   |                                                                                            |         |
| SV12626        | Sec V - Roadwork & Utilities Section 1 Carriageway - black top                                                            | 13            | 31-Jan-18 A | 06-Mar-18    | 0%                     |                                                                                            |         |
| SV12692        | Sec V - Roadwork & Utilities Section 2 footpath - U channel                                                               | 11            | 17-Jan-18 A | 03-Mar-18    | 21.43%                 |                                                                                            |         |
| SV12695        | Sec V - Roadwork & Utilities Section 2 footpath - Watermain                                                               | 13            | 05-Mar-18   | 19-Mar-18    | 0%                     |                                                                                            |         |
| SV12700        | Sec V - Roadwork & Utilities Section 2 footpath - utilities: TCSS                                                         | 16            | 20-Mar-18   | 11-Apr-18    | 0%                     |                                                                                            |         |
| SV12740        | Sec V - Roadwork & Utilities Section 2 footpath - paving block                                                            | 18            | 12-Apr-18   | 03-May-18    | 0%                     |                                                                                            |         |
| Section 3 ( Cu | ulvert L - L1510)                                                                                                         |               |             |              |                        |                                                                                            |         |
| SIV12860       | Sec V - Roadwork & Utilities Section 3 footpath - Utilities:<br>TCSS, HGC, PCCW)                                          | 30            | 16-Jan-18 A | 26-Mar-18    | 11.76%                 |                                                                                            |         |
| SIV12880       | Sec V - Roadwork & Utilities Section 3 footpath - Paving                                                                  | 21            | 27-Mar-18   | 24-Apr-18    | 0%                     |                                                                                            |         |
| Section 4 (K1  | block<br>106 - Culvert L)                                                                                                 |               |             |              |                        |                                                                                            |         |
| SIV12282       | Sec V - Roadwork & Utilities Section 4 Carriageway -                                                                      | 10            | 20-Feb-18   | 02-Mar-18    | 0%                     |                                                                                            |         |
| SIV12300       | Drainage Works (L1311 - Culvert L, L1201 - Culvert L) Sec V - Roadwork & Utilities Section 4 Carriageway - Gully          | 7             | 03-Mar-18   | 10-Mar-18    | 0%                     |                                                                                            |         |
| SIV12302       | pipe (L1301 - Culvert L, L1201 - Culvert L) Sec V - Roadwork & Utilities Section 4 Carriageway -                          | 6             | 12-Mar-18   | 17-Mar-18    | 0%                     |                                                                                            |         |
| SIV12305       | watermain Sec V - Roadwork & Utilities Section 4 Carriageway - utilities                                                  | 7             | 19-Mar-18   | 26-Mar-18    | 0%                     |                                                                                            |         |
| SIV12303       | : cross road duct<br>Sec V - Roadwork & Utilities Section 4 Carriageway - Road                                            | 15            | 27-Mar-18   |              | 0%                     |                                                                                            |         |
|                | kerb & formation : between culvert K and culvert L                                                                        |               |             | 17-Apr-18    |                        |                                                                                            |         |
| SIV12320       | Sec V - Roadwork & Utilities Section 4 Carriageway - Black top : between culvert K and culvert L                          | 10            | 18-Apr-18   | 28-Apr-18    | 0%                     |                                                                                            |         |
| SIV12340       | Sec V - Roadwork & Utilities Section 4 Carriageway - Black top : at west of culvert K                                     | 7             | 20-Feb-18   | 27-Feb-18    | 0%                     |                                                                                            |         |
| SIV12422       | Sec V - Roadwork & Utilities Section 4 footpath - Utilities : TCSS                                                        | 20            | 20-Feb-18   | 14-Mar-18    | 0%                     |                                                                                            |         |
| SIV12440       | Sec V - Roadwork & Utilities Section 4 footpath - Utilities : HGC & PCCW                                                  | 8             | 15-Mar-18   | 23-Mar-18    | 0%                     |                                                                                            |         |