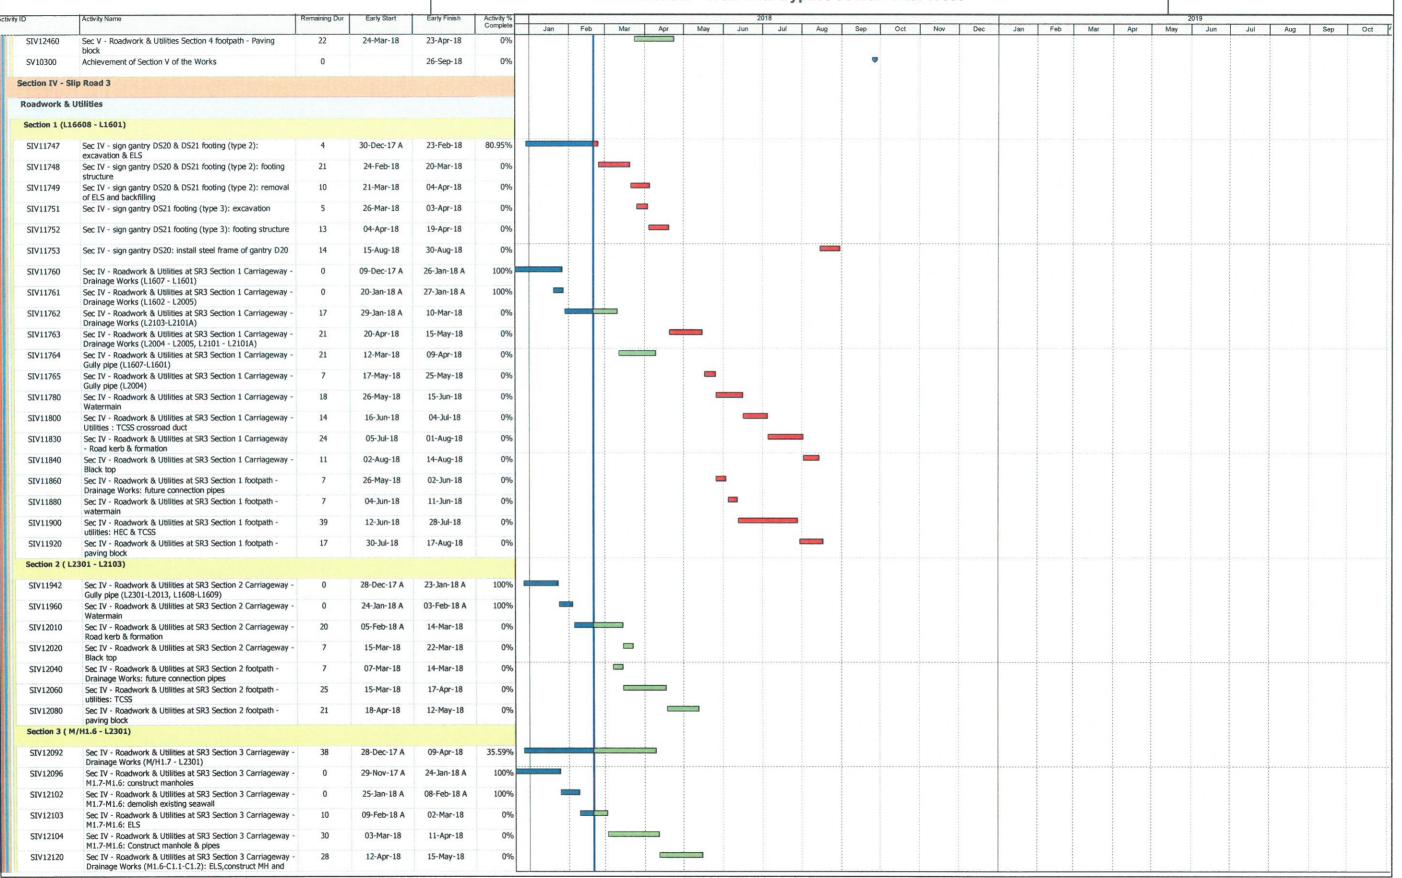

Page: 3 / 7

|                |                                                                                                                           |               |             |              |                        | Central - wan Chai Bypass at wan Chai West                                                 |         |
|----------------|---------------------------------------------------------------------------------------------------------------------------|---------------|-------------|--------------|------------------------|--------------------------------------------------------------------------------------------|---------|
| tyID           | Activity Name                                                                                                             | Remaining Dur | Early Start | Early Finish | Activity %<br>Complete | 2018 2019  Jan Feb Mar Apr May Jun Jul Aug Sep Oct Nov Dec Jan Feb Mar Apr May Jun Jul Aug |         |
| SIIIA13450     | Sec III A - roadwork and utilities section 6 carriageway -                                                                | 18            | 07-Mar-18   | 27-Mar-18    | 0%                     | Jan Feb Mar Apr May Jun Jul Aug Sep Oct Nov Dec Jan Feb Mar Apr May Jun Jul Aug            | Sep Oct |
| SIIIA13470     | road kerb & formation Sec III A - roadwork and utilities section 6 carriageway -                                          | 7             | 28-Mar-18   | 09-Apr-18    | 0%                     |                                                                                            |         |
| SIIIA13570     | black top Achievement of Section IIIA of the Works                                                                        | 0             |             | 08-Sep-18    | 0%                     |                                                                                            |         |
| Section V - Re | maining At-Grade Road & Road P2                                                                                           |               |             |              |                        |                                                                                            |         |
| Roadwork &     | Utilities                                                                                                                 |               |             |              |                        |                                                                                            |         |
| Section 1 (L1  | 504 - L1900)                                                                                                              |               |             |              |                        |                                                                                            |         |
|                |                                                                                                                           | 0             | 20 Feb 10*  | 20 F-h 10    | 004                    |                                                                                            |         |
| SV12456        | Sec V-Roadwork & Utilities Section 1 - implementation of<br>TTA stage 5E (closure of slow lane at northbound of Expo      | 0             | 20-Feb-18*  | 20-Feb-18    | 0%                     |                                                                                            |         |
| SV12460        | Sec V - Roadwork & Utilities Section 1 - drinage works (L1902 - L1900)                                                    | 15            | 20-Feb-18   | 08-Mar-18    | 0%                     |                                                                                            |         |
| SV12462        | Sec V - Roadwork & Utilities Section 1 - gully pipe (L1902 -<br>L1900)                                                    | 6             | 09-Mar-18   | 15-Mar-18    | 0%                     |                                                                                            |         |
| SV12464        | Sec V - Roadwork & Utilities Section 1 - temp. reinstatement<br>to match with existing Expo Drive                         | 14            | 16-Mar-18   | 04-Apr-18    | 0%                     |                                                                                            |         |
| SV12466        | Sec V - Section 1 - Modification to 2nd stage ITA (V.O. 50):<br>closure of northbound and maintain one lane at southbound | 1             | 14-Jul-18   | 14-Jul-18    | 0%                     | '                                                                                          |         |
| SV12468        | Sec V - Roadwork & Utilities Section 1 Carriageway -<br>breaking existing asphalt                                         | 7             | 16-Jul-18   | 23-Jul-18    | 0%                     |                                                                                            |         |
| SV12490        | Sec V - Roadwork & Utilities Section 1 Carriageway - Road<br>kerb & formation                                             | 10            | 24-Jul-18   | 03-Aug-18    | 0%                     |                                                                                            |         |
| SV12520        | Sec V - Roadwork & Utilities Section 1 Carriageway - Black<br>top                                                         | 7             | 04-Aug-18   | 11-Aug-18    | 0%                     |                                                                                            |         |
| SV12522        | Sec V - Section 1 - Implementation of TTA for road closure                                                                | 3             | 13-Aug-18   | 15-Aug-18    | 0%                     |                                                                                            |         |
| SV12524        | of northbound and southbound of Expo Drive Sec V - Section 1 - Northbound & Southbound of Expo Drive :                    | 14            | 16-Aug-18   | 31-Aug-18    | 0%                     |                                                                                            |         |
| SV12526        | breaking asphalt<br>Sec V - Section 1 - Northbound & Southbound of Expo Drive :                                           | 14            | 01-Sep-18   | 17-Sep-18    | 0%                     |                                                                                            |         |
| SV12528        | road kerb & formation<br>Sec V - Section 1 - Northbound & Southbound of Expo Drive :                                      | 7             | 18-Sep-18   | 26-Sep-18    | 0%                     |                                                                                            |         |
| SV12570        | black top<br>Sec V - Roadwork & Utilities Section 1 footpath -                                                            | 12            | 29-Dec-17 A | 05-Mar-18    | 60%                    |                                                                                            |         |
| SV12580        | utilities:TCSS Sec V - Roadwork & Utilities Section 1 footpath - paving                                                   | 29            | 06-Mar-18   | 12-Apr-18    | 0%                     |                                                                                            |         |
| Section 2 ( L1 | block                                                                                                                     |               |             |              |                        |                                                                                            |         |
|                |                                                                                                                           | 0             | 04.7 40.4   | 20 1 40 4    | 1000                   |                                                                                            |         |
| SV12624        | Sec V - Roadwork & Utilities Section 1 Carriageway - road<br>kerb & formation                                             | 0             | 04-Jan-18 A | 30-Jan-18 A  | 100%                   |                                                                                            |         |
| SV12626        | Sec V - Roadwork & Utilities Section 1 Carriageway - black top                                                            | 13            | 31-Jan-18 A | 06-Mar-18    | 0%                     |                                                                                            |         |
| SV12692        | Sec V - Roadwork & Utilities Section 2 footpath - U channel                                                               | 11            | 17-Jan-18 A | 03-Mar-18    | 21.43%                 |                                                                                            |         |
| SV12695        | Sec V - Roadwork & Utilities Section 2 footpath - Watermain                                                               | 13            | 05-Mar-18   | 19-Mar-18    | 0%                     |                                                                                            |         |
| SV12700        | Sec V - Roadwork & Utilities Section 2 footpath - utilities: TCSS                                                         | 16            | 20-Mar-18   | 11-Apr-18    | 0%                     |                                                                                            |         |
| SV12740        | Sec V - Roadwork & Utilities Section 2 footpath - paving block                                                            | 18            | 12-Apr-18   | 03-May-18    | 0%                     |                                                                                            |         |
| Section 3 ( Cu | ulvert L - L1510)                                                                                                         |               |             |              |                        |                                                                                            |         |
| SIV12860       | Sec V - Roadwork & Utilities Section 3 footpath - Utilities:<br>TCSS, HGC, PCCW)                                          | 30            | 16-Jan-18 A | 26-Mar-18    | 11.76%                 |                                                                                            |         |
| SIV12880       | Sec V - Roadwork & Utilities Section 3 footpath - Paving                                                                  | 21            | 27-Mar-18   | 24-Apr-18    | 0%                     |                                                                                            |         |
| Section 4 (K1  | block<br>106 - Culvert L)                                                                                                 |               |             |              |                        |                                                                                            |         |
| SIV12282       | Sec V - Roadwork & Utilities Section 4 Carriageway -                                                                      | 10            | 20-Feb-18   | 02-Mar-18    | 0%                     |                                                                                            |         |
| SIV12300       | Drainage Works (L1311 - Culvert L, L1201 - Culvert L) Sec V - Roadwork & Utilities Section 4 Carriageway - Gully          | 7             | 03-Mar-18   | 10-Mar-18    | 0%                     |                                                                                            |         |
| SIV12302       | pipe (L1301 - Culvert L, L1201 - Culvert L) Sec V - Roadwork & Utilities Section 4 Carriageway -                          | 6             | 12-Mar-18   | 17-Mar-18    | 0%                     |                                                                                            |         |
| SIV12305       | watermain Sec V - Roadwork & Utilities Section 4 Carriageway - utilities                                                  | 7             | 19-Mar-18   | 26-Mar-18    | 0%                     |                                                                                            |         |
| SIV12303       | : cross road duct<br>Sec V - Roadwork & Utilities Section 4 Carriageway - Road                                            | 15            | 27-Mar-18   |              | 0%                     |                                                                                            |         |
|                | kerb & formation : between culvert K and culvert L                                                                        |               |             | 17-Apr-18    |                        |                                                                                            |         |
| SIV12320       | Sec V - Roadwork & Utilities Section 4 Carriageway - Black top : between culvert K and culvert L                          | 10            | 18-Apr-18   | 28-Apr-18    | 0%                     |                                                                                            |         |
| SIV12340       | Sec V - Roadwork & Utilities Section 4 Carriageway - Black top : at west of culvert K                                     | 7             | 20-Feb-18   | 27-Feb-18    | 0%                     |                                                                                            |         |
| SIV12422       | Sec V - Roadwork & Utilities Section 4 footpath - Utilities : TCSS                                                        | 20            | 20-Feb-18   | 14-Mar-18    | 0%                     |                                                                                            |         |
| SIV12440       | Sec V - Roadwork & Utilities Section 4 footpath - Utilities : HGC & PCCW                                                  | 8             | 15-Mar-18   | 23-Mar-18    | 0%                     |                                                                                            |         |