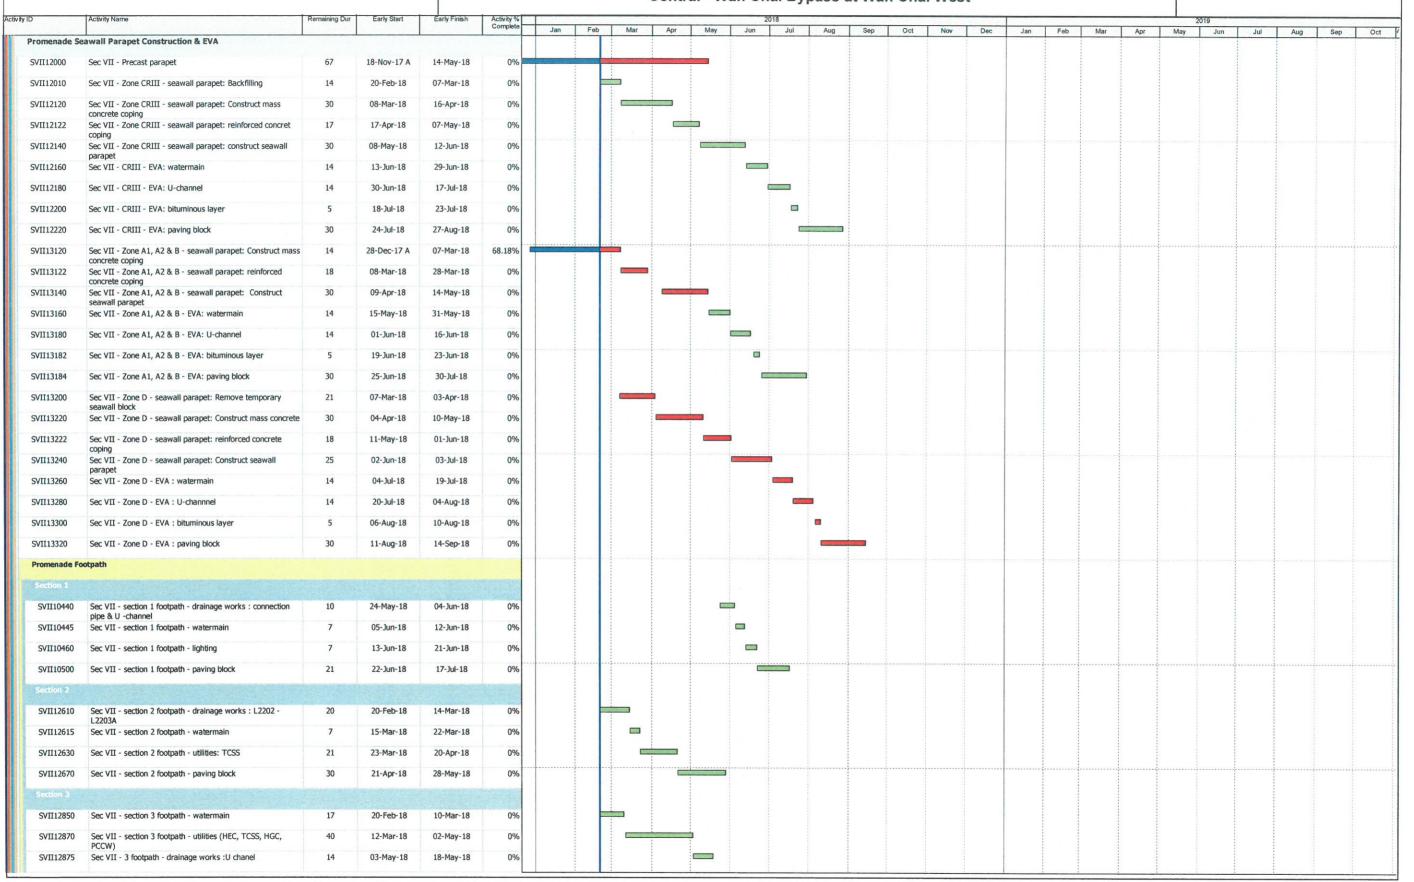

Page: 3 / 7

|                |                                                                                                                           |               |             |              |                        | Central - wan Chai Bypass at wan Chai West                                                 |         |
|----------------|---------------------------------------------------------------------------------------------------------------------------|---------------|-------------|--------------|------------------------|--------------------------------------------------------------------------------------------|---------|
| tyID           | Activity Name                                                                                                             | Remaining Dur | Early Start | Early Finish | Activity %<br>Complete | 2018 2019  Jan Feb Mar Apr May Jun Jul Aug Sep Oct Nov Dec Jan Feb Mar Apr May Jun Jul Aug |         |
| SIIIA13450     | Sec III A - roadwork and utilities section 6 carriageway -                                                                | 18            | 07-Mar-18   | 27-Mar-18    | 0%                     | Jan Feb Mar Apr May Jun Jul Aug Sep Oct Nov Dec Jan Feb Mar Apr May Jun Jul Aug            | Sep Oct |
| SIIIA13470     | road kerb & formation Sec III A - roadwork and utilities section 6 carriageway -                                          | 7             | 28-Mar-18   | 09-Apr-18    | 0%                     |                                                                                            |         |
| SIIIA13570     | black top Achievement of Section IIIA of the Works                                                                        | 0             |             | 08-Sep-18    | 0%                     |                                                                                            |         |
| Section V - Re | maining At-Grade Road & Road P2                                                                                           |               |             |              |                        |                                                                                            |         |
| Roadwork &     | Utilities                                                                                                                 |               |             |              |                        |                                                                                            |         |
| Section 1 (L1  | 504 - L1900)                                                                                                              |               |             |              |                        |                                                                                            |         |
|                |                                                                                                                           | 0             | 20 Feb 10*  | 20 F-h 10    | 004                    |                                                                                            |         |
| SV12456        | Sec V-Roadwork & Utilities Section 1 - implementation of<br>TTA stage 5E (closure of slow lane at northbound of Expo      | 0             | 20-Feb-18*  | 20-Feb-18    | 0%                     |                                                                                            |         |
| SV12460        | Sec V - Roadwork & Utilities Section 1 - drinage works (L1902 - L1900)                                                    | 15            | 20-Feb-18   | 08-Mar-18    | 0%                     |                                                                                            |         |
| SV12462        | Sec V - Roadwork & Utilities Section 1 - gully pipe (L1902 -<br>L1900)                                                    | 6             | 09-Mar-18   | 15-Mar-18    | 0%                     |                                                                                            |         |
| SV12464        | Sec V - Roadwork & Utilities Section 1 - temp. reinstatement<br>to match with existing Expo Drive                         | 14            | 16-Mar-18   | 04-Apr-18    | 0%                     |                                                                                            |         |
| SV12466        | Sec V - Section 1 - Modification to 2nd stage ITA (V.O. 50):<br>closure of northbound and maintain one lane at southbound | 1             | 14-Jul-18   | 14-Jul-18    | 0%                     | '                                                                                          |         |
| SV12468        | Sec V - Roadwork & Utilities Section 1 Carriageway -<br>breaking existing asphalt                                         | 7             | 16-Jul-18   | 23-Jul-18    | 0%                     |                                                                                            |         |
| SV12490        | Sec V - Roadwork & Utilities Section 1 Carriageway - Road<br>kerb & formation                                             | 10            | 24-Jul-18   | 03-Aug-18    | 0%                     |                                                                                            |         |
| SV12520        | Sec V - Roadwork & Utilities Section 1 Carriageway - Black<br>top                                                         | 7             | 04-Aug-18   | 11-Aug-18    | 0%                     |                                                                                            |         |
| SV12522        | Sec V - Section 1 - Implementation of TTA for road closure                                                                | 3             | 13-Aug-18   | 15-Aug-18    | 0%                     |                                                                                            |         |
| SV12524        | of northbound and southbound of Expo Drive Sec V - Section 1 - Northbound & Southbound of Expo Drive :                    | 14            | 16-Aug-18   | 31-Aug-18    | 0%                     |                                                                                            |         |
| SV12526        | breaking asphalt<br>Sec V - Section 1 - Northbound & Southbound of Expo Drive :                                           | 14            | 01-Sep-18   | 17-Sep-18    | 0%                     |                                                                                            |         |
| SV12528        | road kerb & formation<br>Sec V - Section 1 - Northbound & Southbound of Expo Drive :                                      | 7             | 18-Sep-18   | 26-Sep-18    | 0%                     |                                                                                            |         |
| SV12570        | black top<br>Sec V - Roadwork & Utilities Section 1 footpath -                                                            | 12            | 29-Dec-17 A | 05-Mar-18    | 60%                    |                                                                                            |         |
| SV12580        | utilities:TCSS Sec V - Roadwork & Utilities Section 1 footpath - paving                                                   | 29            | 06-Mar-18   | 12-Apr-18    | 0%                     |                                                                                            |         |
| Section 2 ( L1 | block                                                                                                                     |               |             |              |                        |                                                                                            |         |
|                |                                                                                                                           | 0             | 04.7 40.4   | 20 1 40 4    | 1000                   |                                                                                            |         |
| SV12624        | Sec V - Roadwork & Utilities Section 1 Carriageway - road<br>kerb & formation                                             | 0             | 04-Jan-18 A | 30-Jan-18 A  | 100%                   |                                                                                            |         |
| SV12626        | Sec V - Roadwork & Utilities Section 1 Carriageway - black top                                                            | 13            | 31-Jan-18 A | 06-Mar-18    | 0%                     |                                                                                            |         |
| SV12692        | Sec V - Roadwork & Utilities Section 2 footpath - U channel                                                               | 11            | 17-Jan-18 A | 03-Mar-18    | 21.43%                 |                                                                                            |         |
| SV12695        | Sec V - Roadwork & Utilities Section 2 footpath - Watermain                                                               | 13            | 05-Mar-18   | 19-Mar-18    | 0%                     |                                                                                            |         |
| SV12700        | Sec V - Roadwork & Utilities Section 2 footpath - utilities: TCSS                                                         | 16            | 20-Mar-18   | 11-Apr-18    | 0%                     |                                                                                            |         |
| SV12740        | Sec V - Roadwork & Utilities Section 2 footpath - paving block                                                            | 18            | 12-Apr-18   | 03-May-18    | 0%                     |                                                                                            |         |
| Section 3 ( Cu | ulvert L - L1510)                                                                                                         |               |             |              |                        |                                                                                            |         |
| SIV12860       | Sec V - Roadwork & Utilities Section 3 footpath - Utilities:<br>TCSS, HGC, PCCW)                                          | 30            | 16-Jan-18 A | 26-Mar-18    | 11.76%                 |                                                                                            |         |
| SIV12880       | Sec V - Roadwork & Utilities Section 3 footpath - Paving                                                                  | 21            | 27-Mar-18   | 24-Apr-18    | 0%                     |                                                                                            |         |
| Section 4 (K1  | block<br>106 - Culvert L)                                                                                                 |               |             |              |                        |                                                                                            |         |
| SIV12282       | Sec V - Roadwork & Utilities Section 4 Carriageway -                                                                      | 10            | 20-Feb-18   | 02-Mar-18    | 0%                     |                                                                                            |         |
| SIV12300       | Drainage Works (L1311 - Culvert L, L1201 - Culvert L) Sec V - Roadwork & Utilities Section 4 Carriageway - Gully          | 7             | 03-Mar-18   | 10-Mar-18    | 0%                     |                                                                                            |         |
| SIV12302       | pipe (L1301 - Culvert L, L1201 - Culvert L) Sec V - Roadwork & Utilities Section 4 Carriageway -                          | 6             | 12-Mar-18   | 17-Mar-18    | 0%                     |                                                                                            |         |
| SIV12305       | watermain Sec V - Roadwork & Utilities Section 4 Carriageway - utilities                                                  | 7             | 19-Mar-18   | 26-Mar-18    | 0%                     |                                                                                            |         |
| SIV12303       | : cross road duct<br>Sec V - Roadwork & Utilities Section 4 Carriageway - Road                                            | 15            | 27-Mar-18   |              | 0%                     |                                                                                            |         |
|                | kerb & formation : between culvert K and culvert L                                                                        |               |             | 17-Apr-18    |                        |                                                                                            |         |
| SIV12320       | Sec V - Roadwork & Utilities Section 4 Carriageway - Black top : between culvert K and culvert L                          | 10            | 18-Apr-18   | 28-Apr-18    | 0%                     |                                                                                            |         |
| SIV12340       | Sec V - Roadwork & Utilities Section 4 Carriageway - Black top : at west of culvert K                                     | 7             | 20-Feb-18   | 27-Feb-18    | 0%                     |                                                                                            |         |
| SIV12422       | Sec V - Roadwork & Utilities Section 4 footpath - Utilities : TCSS                                                        | 20            | 20-Feb-18   | 14-Mar-18    | 0%                     |                                                                                            |         |
| SIV12440       | Sec V - Roadwork & Utilities Section 4 footpath - Utilities : HGC & PCCW                                                  | 8             | 15-Mar-18   | 23-Mar-18    | 0%                     |                                                                                            |         |